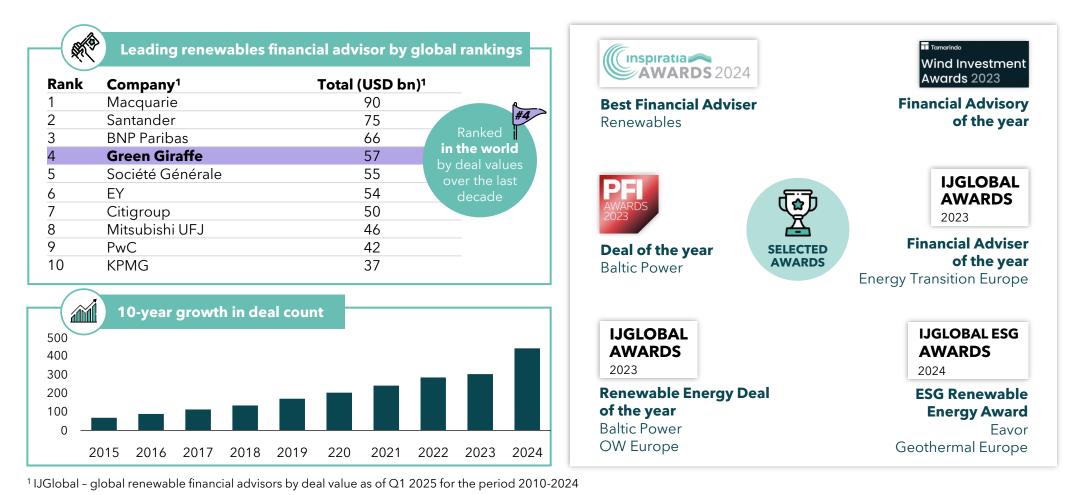

## Over a decade of growth and industry recognition as a leading financial advisor

Giraffe Advisory